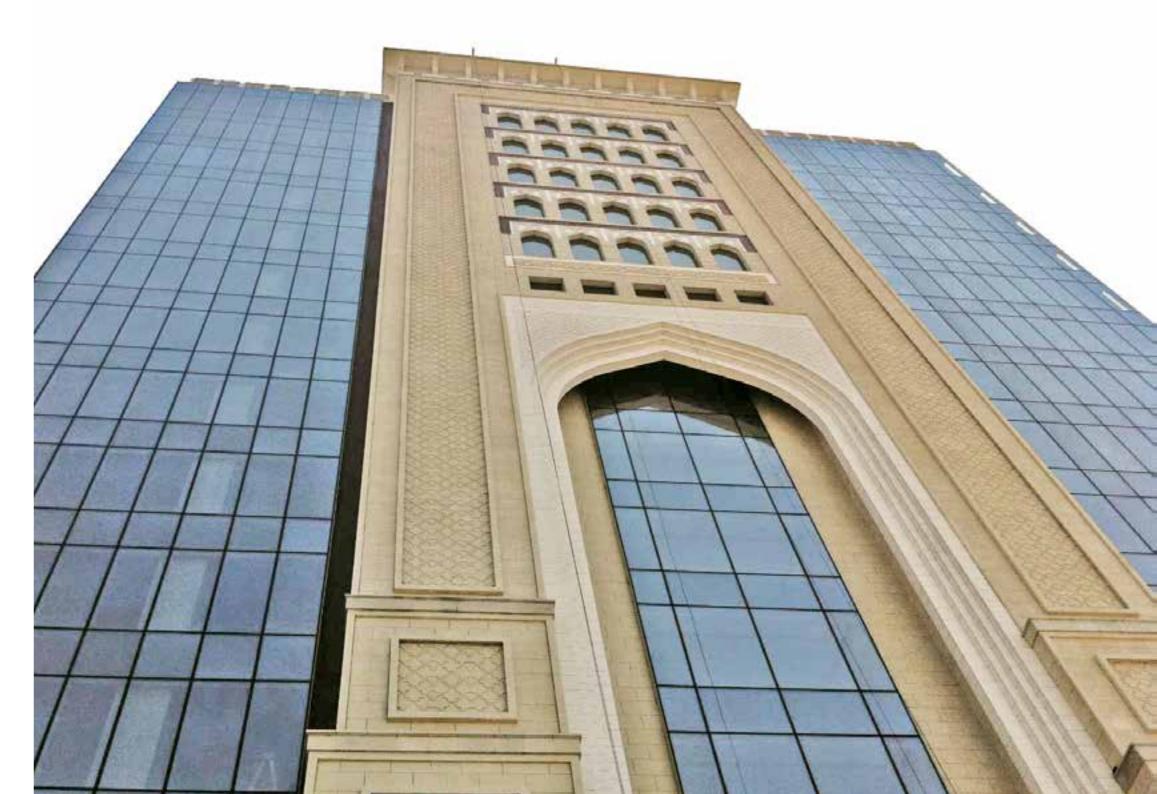

## CROWNE PLAZA BUILDING SAUDI ARABIA

NAME: Crowne Plaza
LOCATION: Saudi Arabia
DATE OF DESIGN: 2009

**DATE OF CONSTRUCTION: 2010** 

**STONE MATERIALS:** Beige, white, grey

NAME: Private villa LOCATION: USA