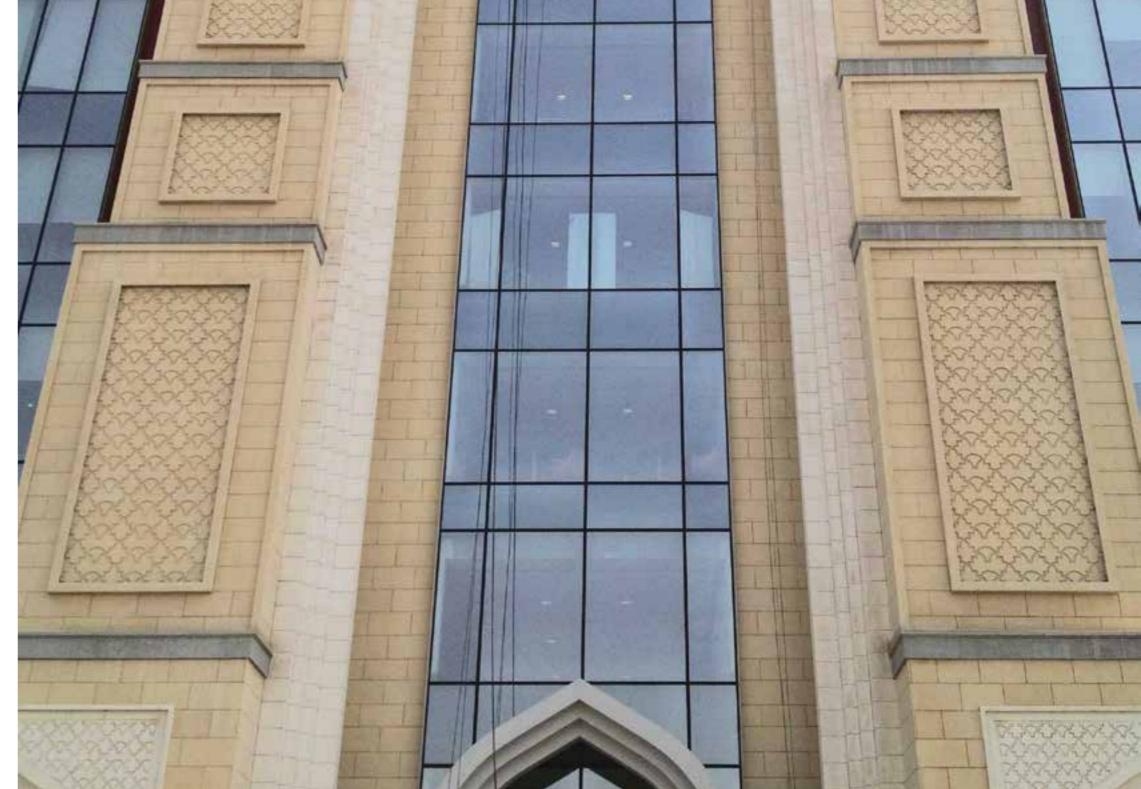

## CROWNE PLAZA BUILDING SAUDI ARABIA

NAME: Crowne Plaza
LOCATION: Saudi Arabia
DATE OF DESIGN: 2009

**DATE OF CONSTRUCTION: 2010** 

**STONE MATERIALS:** Beige, white, grey

NAME: Private villa LOCATION: USA