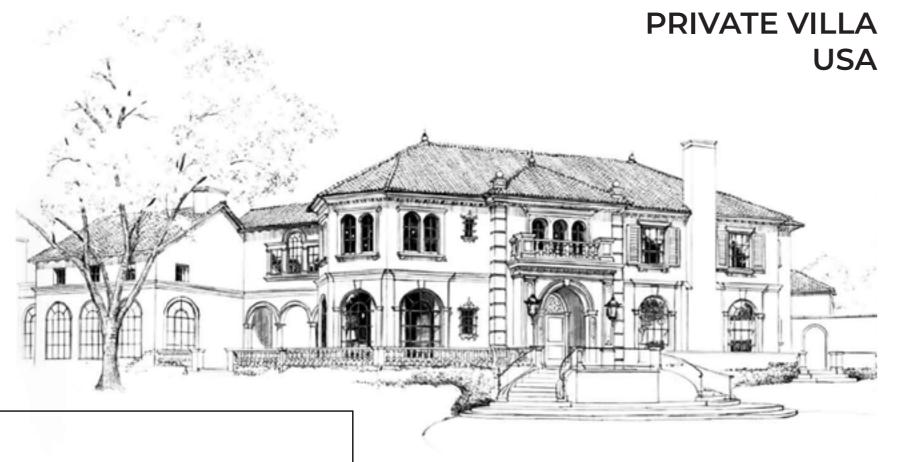

## CROWNE PLAZA BUILDING SAUDI ARABIA

NAME: Crowne Plaza
LOCATION: Saudi Arabia
DATE OF DESIGN: 2009

**DATE OF CONSTRUCTION: 2010** 

**STONE MATERIALS:** Beige, white, grey

NAME: Private villa LOCATION: USA

**DATE OF CONSTRUCTION:** 2018

NAME: Private villa LOCATION: Albania

**DATE OF CONSTRUCTION:** 2017

NAME: Private villa LOCATION: Lituania

**DATE OF CONSTRUCTION:** 2017

NAME: Private villa LOCATION: Ukraina