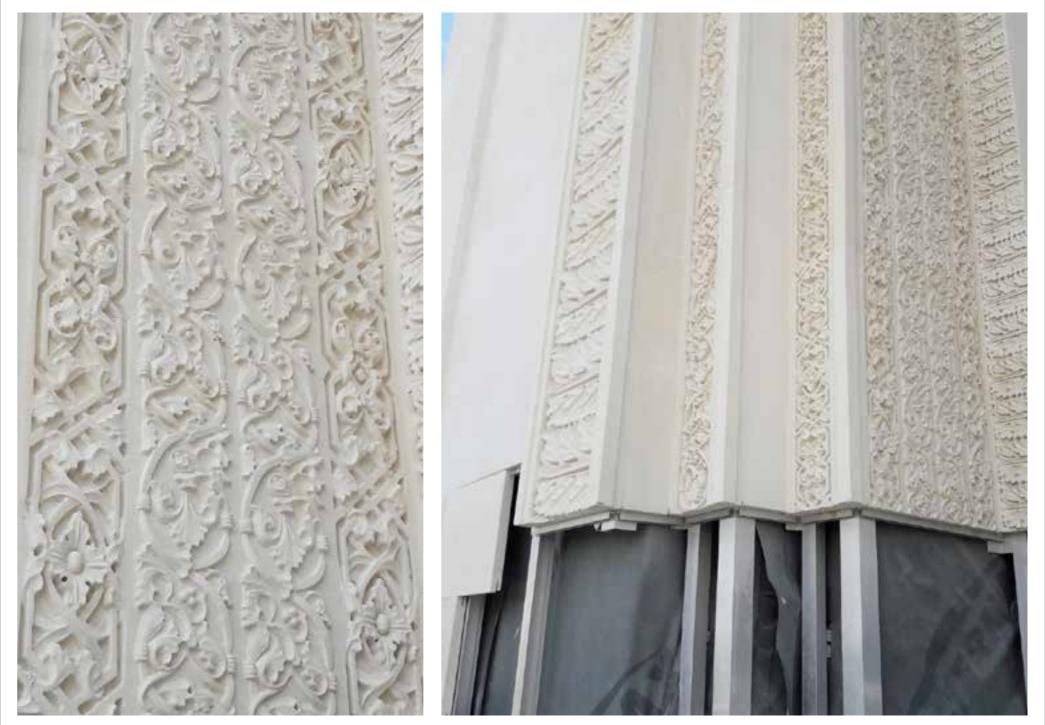

#### INTERIOR FINISHINGS

LEWIS ARTS COMPLEX
STEVEN HOLL
PRINCETON, USA

**NAME:** Lewis Arts Complex - Princeton University

**LOCATION:** Princeton, USA

**DESIGNER AND ASSOCIATES:** Steven Holl

**DATE OF CONSTRUCTION: 2017** 

"OUR COLLABORATION WITH PIMAR ON THE
CONSTRUCTION OF THE LEWIS ARTS COMPLEX
FOR PRINCETON UNIVERSITY HAS RESULTED
IN THE CREATION OF A NEW SET OF SPLENDID
BUILDINGS BASED ON A PROJECT THAT WAS
AWARDED THE "BUILDING OF THE YEAR"
RECOGNITION BY THE ARCHITECT'S NEWSPAPER.
WE WILL ALL BE ENTHUSIASTIC ABOUT HAVING
AN OPPORTUNITY TO WORK WITH PIMAR'S GREAT
TEAM IN FUTURE, AND MAKE USE OF THEIR LECCE
STONE, A VERY STIMULATING MATERIAL."