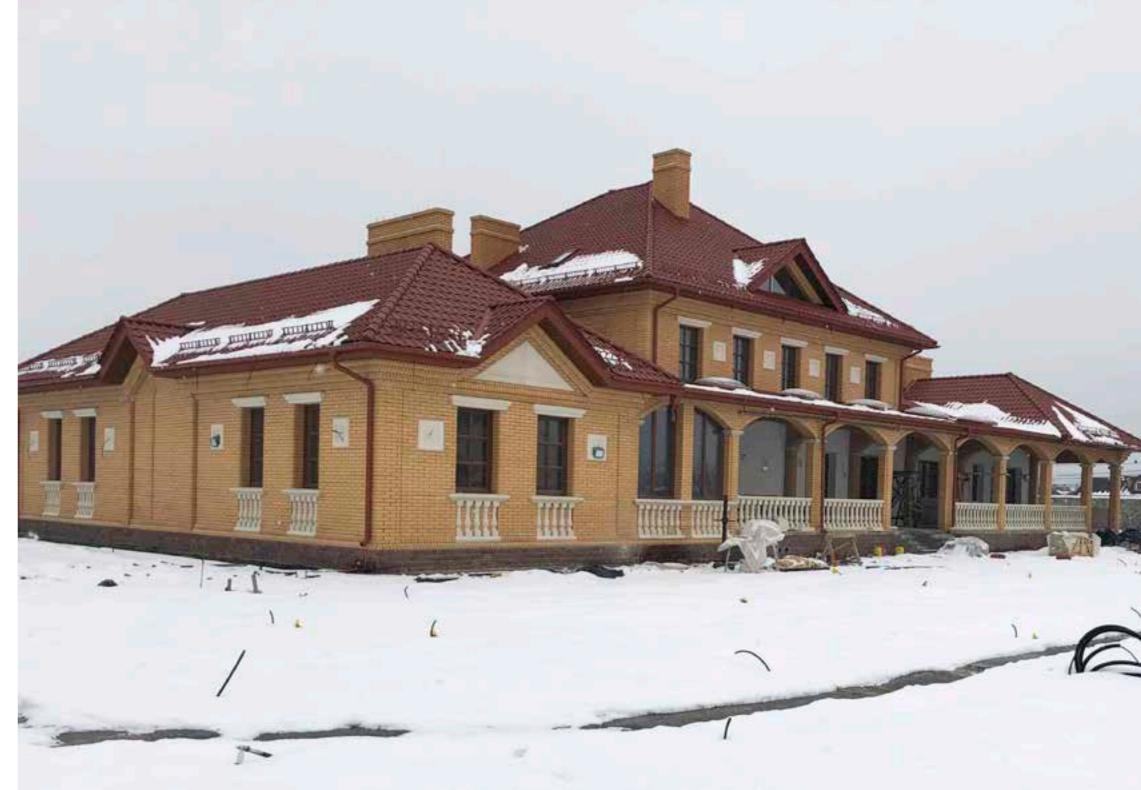

### PRIVATE VILLA RUSSIA

NAME: Private villa LOCATION: Russia

**DATE OF CONSTRUCTION:** 2018

NAME: Private villa LOCATION: UK

**DATE OF CONSTRUCTION:** 2015

**STONE MATERIALS:** Beige, crema tramonto